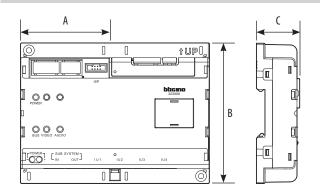

### **Dimensional data**

| A     | В      | C       |
|-------|--------|---------|
| 90 mm | 183 mm | 72,5 mm |

### Front view