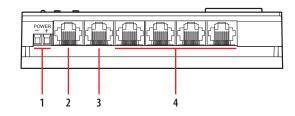

# Bottom view

# Legend

- 1. Additional Power supply connector 30 Vdc
- Riser system BUS input connector to connect last 323006's SUB SYSTEM OUT connector or 323003 SUB SYSTEM connector
- Riser system BUS output connector to connect next 323006's SUB SYSTEM IN connector
- 4. Connect four internal unit seperately