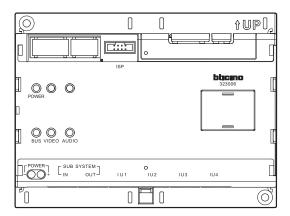

ription

Floor shunter device. Used to convert video signals on the BUS to transfer mode and distribute them to the connected internal units. To be installed between floors. It includes the function of isolating BUS with connected internal units, short-circuit protection functions and indicate the operating status of communication: Video, audio, power supply. Each floor shunter can be connected to 4 internal units. DIN rail installation.

# **Technical data**

Power supply: 30 Vdc Stand by current absorption: < 25 mA Operating current absorption: < 130 mA Stand by power consumption: < 0.75 W Operating power consumption. < 4 W Operating temperature: 0 - 40 °C

### **Dimensional data**



| A     | В      | C       |
|-------|--------|---------|
| 90 mm | 183 mm | 72,5 mm |

### Front view



# Bottom view



# Legend

- 1. Additional Power supply connector 30 Vdc
- Riser system BUS input connector to connect last 323006's SUB SYSTEM OUT connector or 323003 SUB SYSTEM connector
- Riser system BUS output connector to connect next 323006's SUB SYSTEM IN connector
- 4. Connect four internal unit seperately