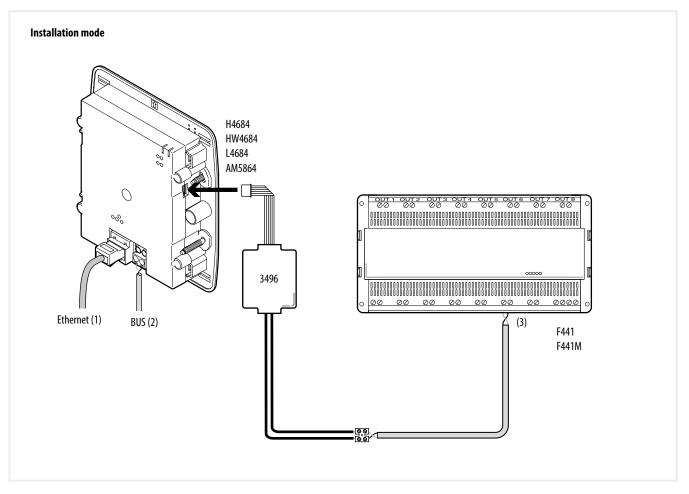

## IP Touch Screen adapter

## Description

This accessory, to be used in conjunction with L4684, H4684, HW4684 or AM5864 TOUCH SCREENS can be used to play remote audio files found on the server (e.g. on the PC connected to the local network), or audio IP Contents (e.g. radio streaming), through 2 wire stereo sound systems. By using the RJ45 connection of the TOUCH SCREEN, and connecting this to the local network linked to the PC, server etc., the TOUCH SCREEN adapter sends the audio files of the various devices towards the Sound System.

## **NOTE: (1)** cable connection to the local LAN network.

(2) the BUS line output must be connected to the mixers item F441 or item F441M, or to the power supply line of the BUS themselves. In case of integration with the Automation system, it may be connected to the automation BUS.

(3) when connected to the F441M matrix, the device cannot be wired to the "S1" clamp of the sound sources.

3496