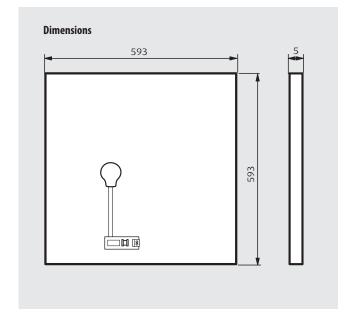

## Description

The dimensions, the same as a false ceiling panel (60x60 cm), make it particularly suitable for rooms of the service sector. This ultra-flat (only 5 mm thickness) and light loudspeaker has a power of 50 W.

Feature: loudspeaker to be installed on the false ceiling,

replacing the false ceiling panel (60x60 cm)

Weight: 1.74 kg