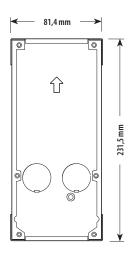

## Dimensional data 375008

 $\begin{tabular}{ll} $*$ Recommended height, unless different regulations are specified. \end{tabular}$ 

To ensure proper operation, the Fingerprint Reader must be installed in a location protected from rain.