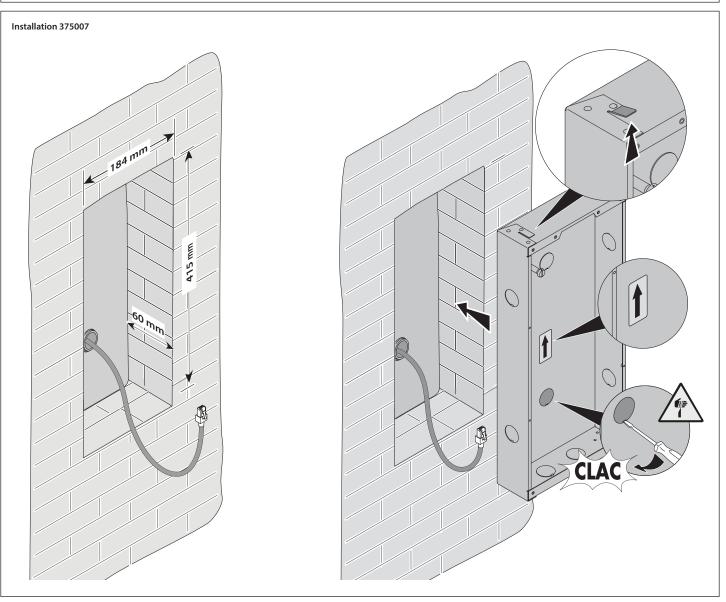

Check that the wall installation has been carried out correctly Lay out the wires respecting the standards in force Connect the power supply wires as indicated Use only the items indicated in the technical specifications for any system expansions