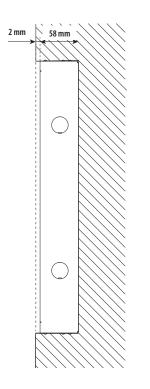

## Dimensional data 375007

 $\begin{tabular}{ll} $*$ Recommended height, unless different regulations are specified. \end{tabular}$ 

To ensure proper operation, the Fingerprint Reader must be installed in a location protected from rain.