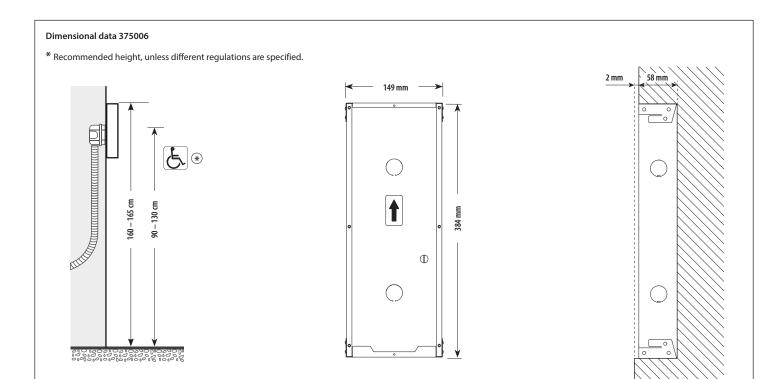

To ensure proper operation, the Fingerprint Reader must be installed in a location protected from rain.