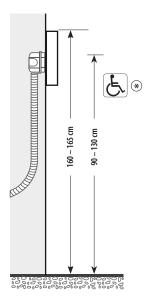

To ensure proper operation, the Fingerprint Reader must be installed in a location protected from rain.