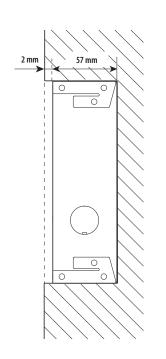

## Dimensional data 375008

 $\begin{tabular}{ll} $*$ Recommended height, unless different regulations are specified. \end{tabular}$ 

To ensure proper operation, the Fingerprint Reader must be installed in a location protected from rain.