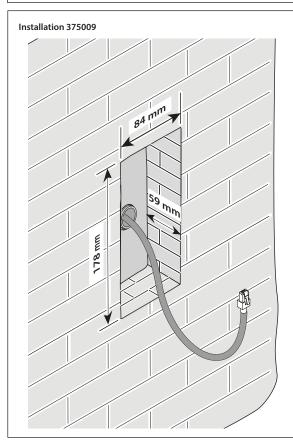

## Dimensional data 375009

f \* Recommended height, unless different regulations are specified.

To ensure proper operation, the Fingerprint Reader must be installed in a location protected from rain.