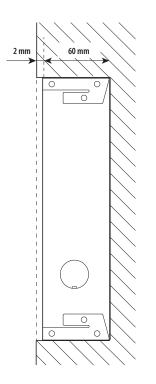

## Dimensional data 375007

 $\begin{tabular}{ll} $*$ Recommended height, unless different regulations are specified. \end{tabular}$ 

To ensure proper operation, the Fingerprint Reader must be installed in a location protected from rain.