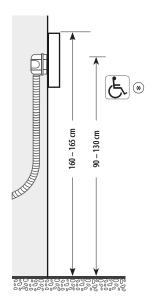

## Dimensional data 375008

 $\begin{tabular}{ll} $*$ Recommended height, unless different regulations are specified. \end{tabular}$ 

To ensure proper operation, the Fingerprint Reader must be installed in a location protected from rain.