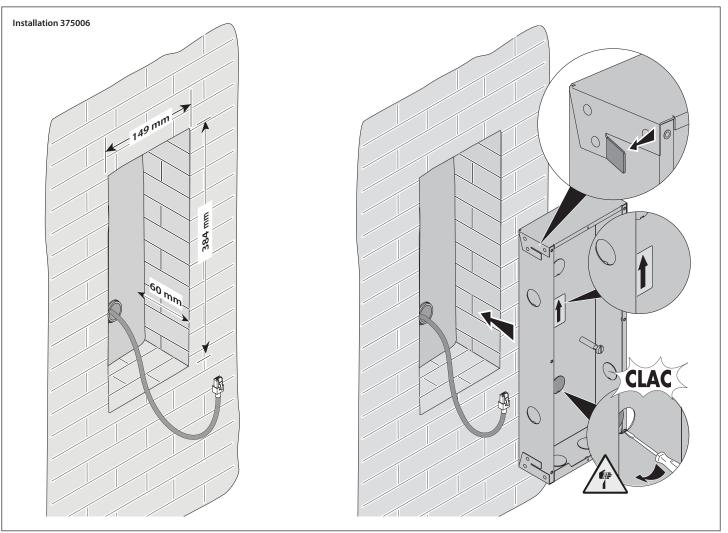

To ensure proper operation, the Fingerprint Reader must be installed in a location protected from rain.