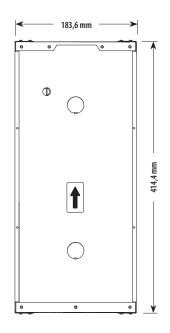

To ensure proper operation, the Fingerprint Reader must be installed in a location protected from rain.