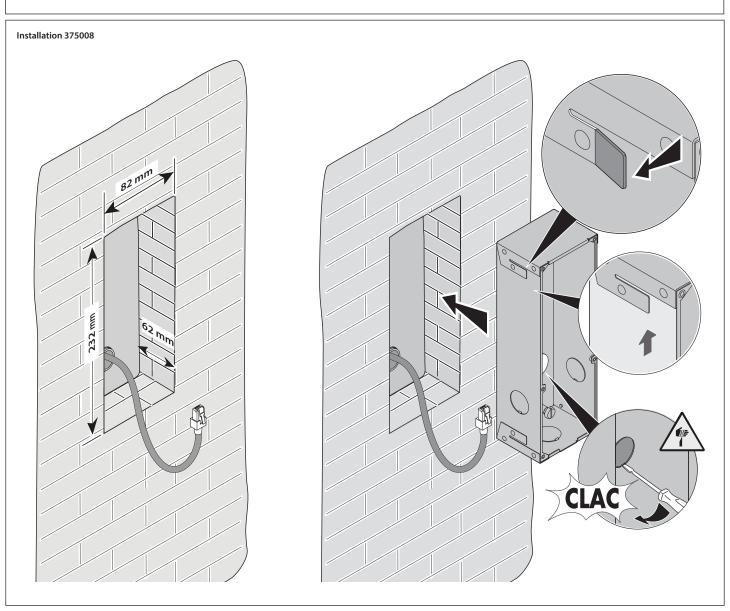

## Dimensional data 375008

 $\begin{tabular}{ll} $*$ Recommended height, unless different regulations are specified. \end{tabular}$ 

To ensure proper operation, the Fingerprint Reader must be installed in a location protected from rain.