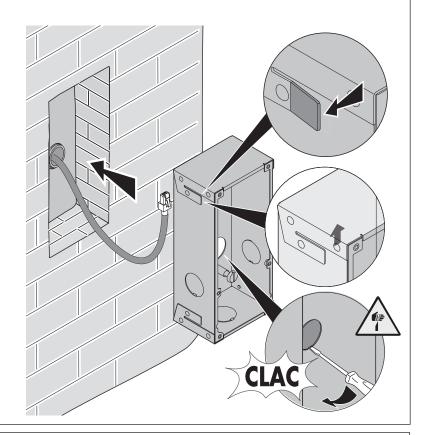

Risk of devices falling because the surface on which they are installed collapses or inappropriate installationSwitch the power supply OFF before any work on the system

 $Caution: Installation, configuration, starting-up \ and \ maintenance \ must \ be \ performed \ exclusively \ by$ qualified personnel.

Check that the wall installation has been carried out correctly Lay out the wires respecting the standards in force Connect the power supply wires as indicated Use only the items indicated in the technical specifications for any system expansions