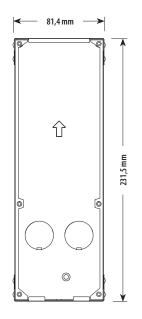

## Dimensional data 375007

 $\begin{tabular}{ll} $*$ Recommended height, unless different regulations are specified. \end{tabular}$ 

To ensure proper operation, the Fingerprint Reader must be installed in a location protected from rain.