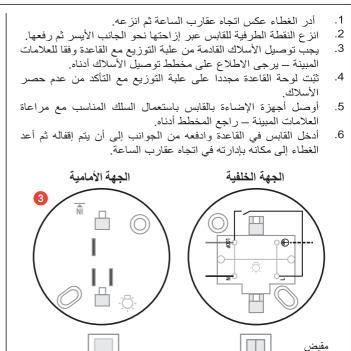

**L**legrand<sup>®</sup>

Pack contents: 1 Cover 2 Plug-in 3 Base 1 - Turn the cover anti-clockwise to remove.

- 2 Remove the plug-in termination point by moving it sideways to the left and lifting out.
- 3 The incoming cables from the conduit junction box should be connected to the base according to its markings please refer to the wiring diagram below.
- 4 Fix the base plate back onto the conduit box ensuring no wires are trapped.
- 5 Connect the light fitting to the plug using suitable cable. Refer to the appropriate markings see diagram below.
- 6 Insert the plug-in into the base and push sideways until it locks, refit the main cover by turning clockwise.