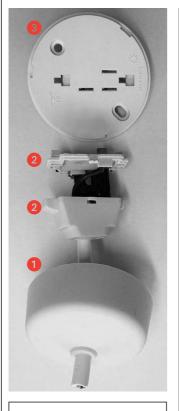

**L**legrand<sup>®</sup>

Pack contents: 1 Cover 2 Plug-in 3 Base 1 - Turn the cover anti-clockwise to remove.

- 2 Remove the plug-in termination point by moving it sideways to the left and lifting out.
- 3 The incoming cables from the conduit junction box should be connected to the base according to its markings please refer to the wiring diagram below.
- 4 Fix the base plate back onto the conduit box ensuring no wires are trapped.
- 5 Connect the light fitting to the plug using suitable cable. Refer to the appropriate markings see diagram below.
- 6 Insert the plug-in into the base and push sideways until it locks, refit the main cover by turning clockwise.