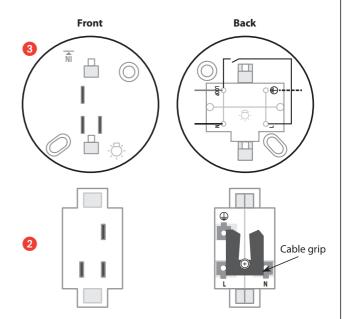

**L**legrand<sup>®</sup>

Pack contents: 1 Cover 2 Plug-in 3 Base 1 - Turn the cover anti-clockwise to remove.

- 2 Remove the plug-in termination point by moving it sideways to the left and lifting out.
- 3 The incoming cables from the conduit junction box should be connected to the base according to its markings please refer to the wiring diagram below.
- 4 Fix the base plate back onto the conduit box ensuring no wires are trapped.
- 5 Connect the light fitting to the plug using suitable cable. Refer to the appropriate markings see diagram below.
- 6 Insert the plug-in into the base and push sideways until it locks, refit the main cover by turning clockwise.