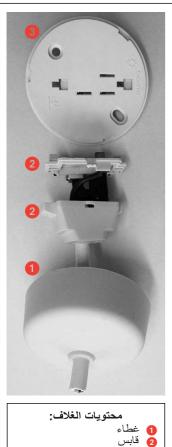

3 قاعدة

႔ إرشـادات الأمـان:

الأسلاك

A

earand

يجب تركيبُ هذا المُنتَج طبقاً لقواعد التركيب ويفضل أن يقومَ بالتركيب كهربائيَّ مؤهل. فقد يؤدي التركيب والاستخدام غير لصحيح إلى مخاطر التعرض لصدمة كهربائية أو نشوب حريق. اقرأ النشرة قبل التركيب. وأفرد مكاناً لتركيب المُنتَج خاصاً به. لا تفتح أو تفك أو تعدّل أو خوَّر المُنتَج ما لم يُشَرِّ إلى ذلك بشكل محدد في النشرة. فكل منتجات Legrand يجب فتحُها وإصلاحُها حصراً من قبل فنيين مدربين ومؤهلين لدى Legrand. وكلُ فتح أو إصَّلاح غير مسموحٍ به يُبطل المسؤوليات وحقوقَ الاستبدال والضمانات. لا تَستخدم سوى إكسسورات من ماركة Legrand حصراً.