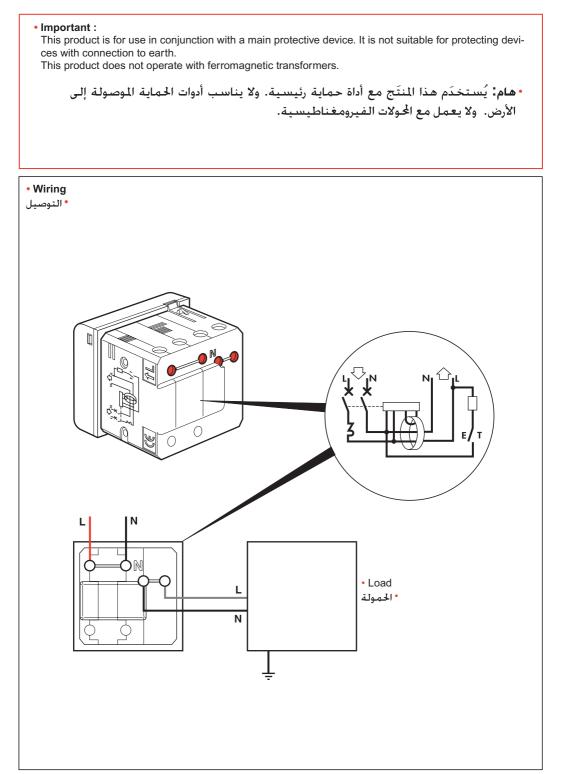

## Technical characteristics

• المواصفات الفنية

| °C                     | U                                               | l∆m                 | In               | lΔn                       |
|------------------------|-------------------------------------------------|---------------------|------------------|---------------------------|
| - 5 + 40<br>40+ إلى 5- | 230 V~ / فولط~ / 230<br>50/60 Hz / هرتز / 50/60 | 500 A / أمبير / 500 | 16 أمبير / 16 16 | 30 mA / ميللي أمبير 30 mA |

Curve

• المنحنى

| lcc (l² t) | <b>1 500 A</b>        | 3 000 A               |
|------------|-----------------------|-----------------------|
| In (A)     | 1500 أمبير            | 3000 أمبير            |
| 16         | 28 000<br>28000 أمبير | 30 000<br>28000 أمبير |



L<sup>¬</sup>legrand<sup>®</sup>





## ▲ Safety instructions

This product should be installed in line with installation rules, preferably by a qualified electrician. Incorrect installation and use can lead to risk of electric shock or fire.

Before carrying out the installation, read the instructions and take account of the product's specific mounting location.

Do not open up, dismantle, alter or modify the device except where specifically required to do so by the instructions. All Legrand products must be opened and repaired exclusively by personnel trained and approved by Legrand. Any unauthorised opening or repair completely cancels all liabilities and the rights to replacement and guarantees.

Use only Legrand brand accessories.

يجب تركيبُ هذا المُنتَج طبقاً لقواعد التركيب ويفضل أن يقومَ بالتركيب كهربائيٍّ مؤهل. ف