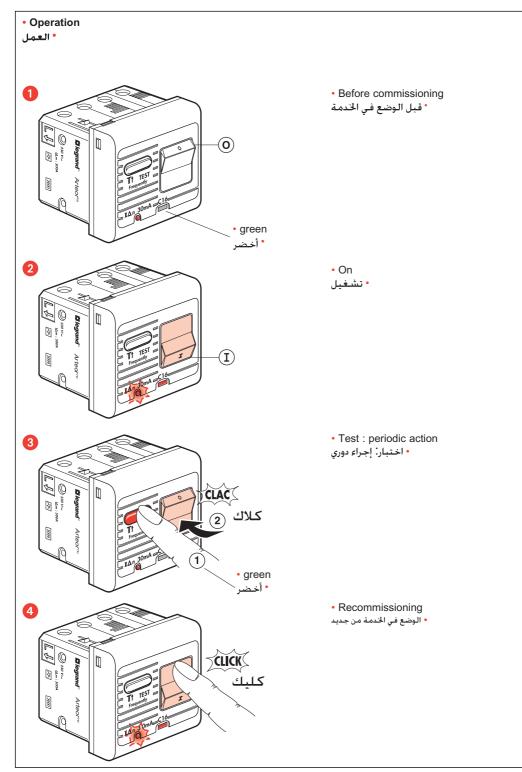

## Technical characteristics

• المواصفات الفنية

| °C                     | U                                               | l∆m                 | In               | lΔn                       |
|------------------------|-------------------------------------------------|---------------------|------------------|---------------------------|
| - 5 + 40<br>40+ إلى 5- | 230 V~ / فولط~ / 230<br>50/60 Hz / هرتز / 50/60 | 500 A / أمبير / 500 | 16 أمبير / 16 16 | 30 mA / ميللي أمبير 30 mA |

Curve

• المنحنى

| lcc (l² t) | <b>1 500 A</b>        | 3 000 A               |
|------------|-----------------------|-----------------------|
| In (A)     | 1500 أمبير            | 3000 أمبير            |
| 16         | 28 000<br>28000 أمبير | 30 000<br>28000 أمبير |



L<sup>¬</sup>legrand<sup>®</sup>





## ▲ Safety instructions

This product should be installed in line with installation rules, preferably by a qualified electrician. Incorrect installation and use can lead to risk of electric shock or fire.

Before carrying out the installation, read the instructions and take account of the product's specific mounting location.

Do not open up, dismantle, alter or modify the device except where specifically required to do so by the instructions. All Legrand products must be opened and repaired exclusively by personnel trained and approved by Legrand. Any unauthorised opening or repair completely cancels all liabilities and the rights to replacement and guarantees.

Use only Legrand brand accessories.

يجب تركيبُ هذا المُنتَج طبقاً لقواعد التركيب ويفضل أن يقومَ بالتركيب كهربائيٍّ مؤهل. فقد