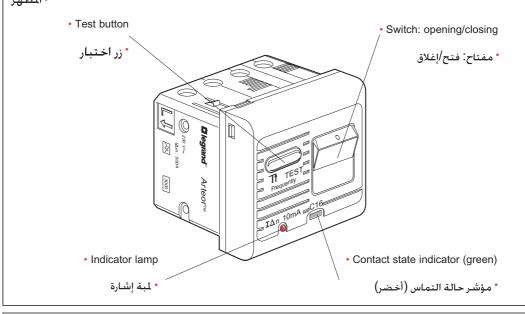

Curve

• المنحنى

| lcc (l² t) | <b>1 500 A</b>        | 3 000 A               |
|------------|-----------------------|-----------------------|
| In (A)     | 1500 أمبير            | 3000 أمبير            |
| 16         | 28 000<br>28000 أمبير | 30 000<br>28000 أمبير |