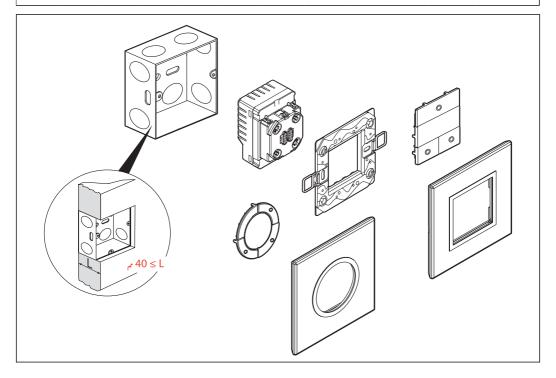

## Arteor™ Micro switch 3 x 1000 W / 3 x 1000 W 小按钮开关 5740 01/51 - 5743 01/51

(\*) Use only transformers which are intended for use with an electronic switch / 只有那些使用电子开关的地方才使用变压器

## Arteor™ مفتاح 1000 x 3 واط 5740 01/51 - 5743 01/51

| Ŷ            |              | <b>A</b>              |                       | Ê                     | Ļ                     | Ţ                     |                       |                       |                         | <sup>2</sup> r <sup>2</sup> 2 x 2,5 | 40°م<br>0°م 0°م<br>240-100 فولط~ |
|--------------|--------------|-----------------------|-----------------------|-----------------------|-----------------------|-----------------------|-----------------------|-----------------------|-------------------------|-------------------------------------|----------------------------------|
| -苁-          | -¤.          |                       |                       | $\bigcirc$            | $\square$             | $\bigcirc$            |                       | SE                    | ф                       |                                     | 60/50 هرتز                       |
| 3 × 1000 واط | 3 × 1000 واط | 3 × 500<br>فولط أمبير | 3 × 100<br>فولط أمبير | ا کحد أقصی<br>≤ 2 أمبير | 240 فولط~                           |                                  |
| 3 × 500 واط  | 3 × 500 واط  | 3 × 250<br>فولط أمبير | 3 × 50<br>فولط امبير  | ا كحد أقصى<br>≤ 2 أمبير | 100 فولط~                           |                                  |