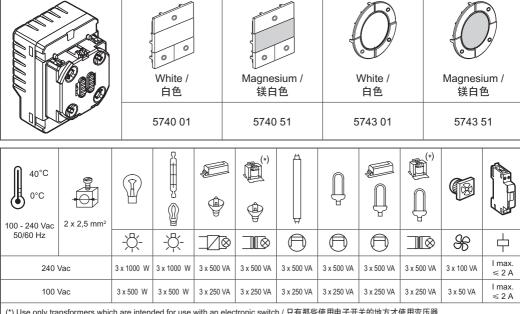

## Arteor™ Micro switch 3 x 1000 W / 3 x 1000 W 小按钮开关 5740 01/51 - 5743 01/51

(\*) Use only transformers which are intended for use with an electronic switch / 只有那些使用电子开关的地方才使用变压器