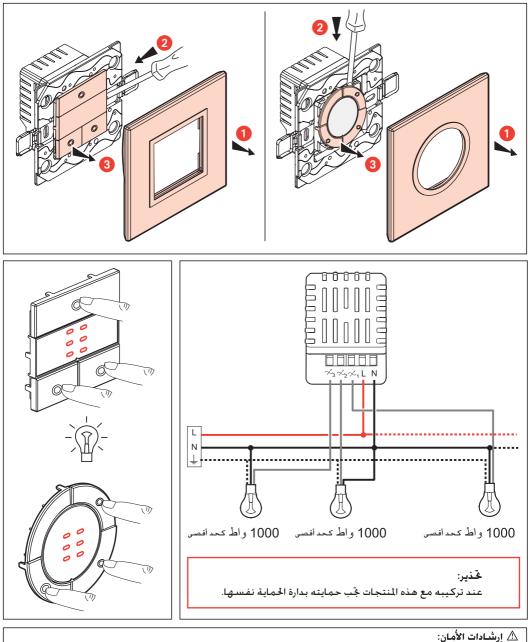

## Arteor™ Micro switch 3 x 1000 W / 3 x 1000 W 小按钮开关 5740 01/51 - 5743 01/51

(\*) Use only transformers which are intended for use with an electronic switch / 只有那些使用电子开关的地方才使用变压器

## Arteor™ مفتاح 1000 x 3 واط 5740 01/51 - 5743 01/51

| Ŷ            |              | <b>A</b>              |                       | Ê                     | Ļ                     | Ţ                     |                       |                       |                         | <sup>2</sup> r <sup>2</sup> 2 x 2,5 | 40°م<br>0°م 0°م<br>240-100 فولط~ |
|--------------|--------------|-----------------------|-----------------------|-----------------------|-----------------------|-----------------------|-----------------------|-----------------------|-------------------------|-------------------------------------|----------------------------------|
| -苁-          | -¤.          |                       |                       | $\bigcirc$            | $\square$             | $\bigcirc$            |                       | SE                    | ф                       |                                     | 60/50 هرتز                       |
| 3 × 1000 واط | 3 × 1000 واط | 3 × 500<br>فولط أمبير | 3 × 100<br>فولط أمبير | ا کحد أقصی<br>≤ 2 أمبير | 240 فولط~                           |                                  |
| 3 × 500 واط  | 3 × 500 واط  | 3 × 250<br>فولط أمبير | 3 × 50<br>فولط امبير  | ا كحد أقصى<br>≤ 2 أمبير | 100 فولط~                           |                                  |