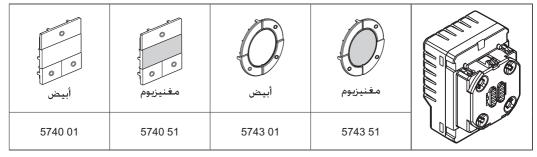

## Arteor™ مفتاح 1000 x 3 واط 5740 01/51 - 5743 01/51

| Ŷ            |              | <b>A</b>              |                       | Ê                     | Ļ                     | Ţ                     |                       |                       |                         | <sup>2</sup> r <sup>2</sup> 2 x 2,5 | 40°م<br>0°م 0°م<br>240-100 فولط~ |
|--------------|--------------|-----------------------|-----------------------|-----------------------|-----------------------|-----------------------|-----------------------|-----------------------|-------------------------|-------------------------------------|----------------------------------|
| -苁-          | -¤.          |                       |                       | $\bigcirc$            | $\square$             | $\bigcirc$            |                       | SE                    | ф                       |                                     | 60/50 هرتز                       |
| 3 × 1000 واط | 3 × 1000 واط | 3 × 500<br>فولط أمبير | 3 × 100<br>فولط أمبير | ا کحد أقصی<br>≤ 2 أمبير | 240 فولط~                           |                                  |
| 3 × 500 واط  | 3 × 500 واط  | 3 × 250<br>فولط أمبير | 3 × 50<br>فولط امبير  | ا كحد أقصى<br>≤ 2 أمبير | 100 فولط~                           |                                  |