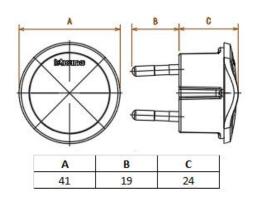

BE LUX

S3625DL S3625GL





### Use

In case of a blackout the torch lights turn on and can be removed and taken with you until the power is restored.

### Range

| S3625DL | kit - adattatore spina standard tedesca e luce<br>emergenza - bianco |
|---------|----------------------------------------------------------------------|
| S3625GL | kit - adattatore spina standard tedesca e luce<br>emergenza - grigio |



### Connection

Europlug CEI-EN 50075.

## **Technical characteristics**

Penetration by solid bodies/liquid: IP20.

Material characteristics: Cover: Polyamide 6. Lens: Polycarbonate.

Glow-wire performances:

 $850^{\circ}$  C / 30 s for insulating parts holding live parts in

place

650° C / 30 s for other parts made of insulating

materials.

Electrical characteristics:

Voltage: 250 V~.

Current: input 10mA.

Time to battery discharge: above 4h.

Climatic characteristics:

Use temperature: -5° C to + 35° C.

# Cleaning

products.

Clean the surface with a cloth.

Do not use acetone, tar-removing cleaning agents or trichloroethylene.

Caution: Always test before using special cleaning

Standards and approvals

Compliance with standards EN 60598-1

EN 60598-2-12