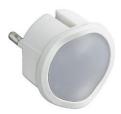

**BE TWILIGHT** 

S3625DA S3625GA

### Range

| S3625DA | kit - adattatore spina standard tedesca e<br>crepuscolare dimmer - bianco |
|---------|---------------------------------------------------------------------------|
| S3625GA | kit - adattatore spina standard tedesca e                                 |
|         | crepuscolare dimmer - grigio                                              |