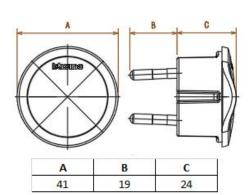

# **Technical characteristics**

Penetration by solid bodies/liquid: IP20.

Material characteristics: Cover: Polyamide 6.

Lens: Polycarbonate.