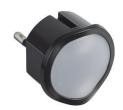

**BE TWILIGHT** 

S3625DA S3625GA

### Range

| S3625DA | kit - adattatore spina standard tedesca e<br>crepuscolare dimmer - bianco |
|---------|---------------------------------------------------------------------------|
| S3625GA | kit - adattatore spina standard tedesca e                                 |
|         | crepuscolare dimmer - grigio                                              |