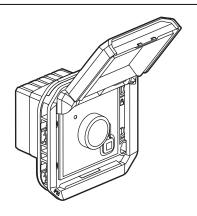

### **Electronic room thermostat**

### 1. USE

Control for setting heating or air conditioning units.

Sets the temperature in humid areas or special-purpose premises (workshops, laboratories, greenhouses, etc).

Needs a power supply.

Equipped with a push-button for summer/winter function.

Adjustment range: 10°C to 30°C.

Mechanism supplied with adaptor support and cover plate.

 $\label{lem:mounted} \mbox{Mechanism can be flush-mounted and surface-mounted with casing and support.}$ 

Caution: Do not install near a heat source (radiator, sunny window).