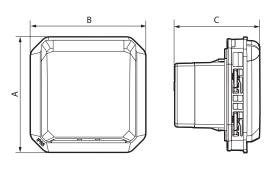

# 3. DIMENSIONS (mm)

| Α    | В    | С  |
|------|------|----|
| 70.5 | 70.5 | 52 |