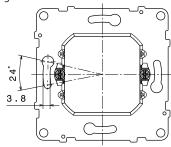

04

#### ■ 6.2 Material characteristics

Polygloss appearance

Colour molded:

- White RAL 9003 - Ivory RAL 1013

Matt colour painted:

- Aluminum RAL 9023 - Black RAL 9017

#### Material:

- Plate ABS
- Socket covers: Polycarbonate
- Halogen-free
- UV resistant

## Self-extinguishing:

 $850^{\circ}\text{C/30}$  s for installing components holding live parts in place  $650^{\circ}\text{C/30}$  s for other insulating components

# ■ **6.3 Electrical characteristics** Voltage: 250 V~

Current: AC23A 2,5kW AC21A 20 A Frequency: 50/60 Hz

#### ■ 6.4 climatic characteristics

Usage temperature:  $-5^{\circ}$ C to  $+35^{\circ}$ C Storage temperature:  $-10^{\circ}$ C to  $+70^{\circ}$ C

Technical data sheet: F03657EN/00

#### **■** 6.5 Support

Material of support: -Metal Angular adjusting:



#### ■ 6.6 Fixing with claws

Number of turns to open the claws:

- 58 mm > 2,1 turns
- 65 mm > 2,75 turns



Performance of double teeth claws: extraction resistance:

### 7. MAINTENANCE

Surface cleaning with a cloth.

Do not use:

Acetone, tar remover, trichlorothylene.

Maintenance with the following products:

Hexane (EN 60669-1), Methylated spirit, Soapy water, Diluted ammonia, Bleach diluted to 10%, Window-cleaning products.

**Caution:** Always test before using other special cleaning products.

### 8. STANDARDS AND APPROVALS

Compliant with installation and manufacturing standards. Refer to e. catalogue.