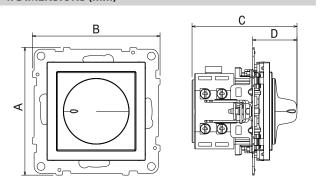

## 4. DIMENSIONS (mm)

| References | Α    | В    | С    | D    |
|------------|------|------|------|------|
| 7 21X 40   | 72,9 | 72,9 | 59,9 | 25,4 |