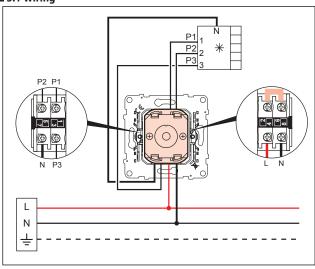

## 5. CONNECTION

Flexible or rigid cables compatible.

Type of terminals: Screw terminal

Terminal capacity: 2 x 2.5mm2/terminal

Stripping length: 8mm

# ■ 5.1 Wiring