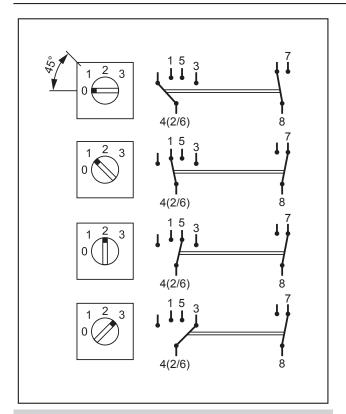

# ■ 5.1 Wiring

## 5. CONNECTION

Flexible or rigid cables compatible.

Type of terminals: Screw terminal

Terminal capacity: 2 x 2.5mm2/terminal

Stripping length: 8mm