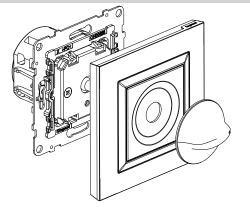

Suno™ Cat. No(s): 7 21X 40 Fan controller



# 1. USE

Rotary speed controller for fan.

# 2. RANGE

| Description                          | White    | lvory    | Aluminium | Black    |
|--------------------------------------|----------|----------|-----------|----------|
| VENTILATION CONTROL SWITCH (0,1,2,3) | 7 211 40 | 7 212 40 | 7 213 40  | 7 214 40 |

# 3. DISMANTLING



## 4. DIMENSIONS (mm)



| References | Α    | В    | С    | D    |
|------------|------|------|------|------|
| 7 21X 40   | 72,9 | 72,9 | 59,9 | 25,4 |

## 5. CONNECTION

Flexible or rigid cables compatible.

Type of terminals: Screw terminal

Terminal capacity: 2 x 2.5mm2/terminal

Stripping length: 8mm

# ■ 5.1 Wiring





## **6. TECHNICAL CHARACTERISTICS**

#### ■ 6.1 Mechanical characteristics

Protection against solid bodies and liquids: IP20 Protection against impact: IK04

#### ■ 6.2 Material characteristics

Polygloss appearance

Colour molded:

- White RAL 9003 - Ivory RAL 1013

Matt colour painted:

- Aluminum RAL 9023 - Black RAL 9017

#### Material:

- Plate ABS
- Socket covers: Polycarbonate
- Halogen-free
- UV resistant

## Self-extinguishing:

 $850^{\circ}\text{C/30}$