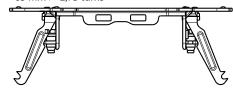

#### ■ 6.6 Fixing with claws

Number of turns to open the claws:

- 58 mm > 2,1 turns
- 65 mm > 2,75 turns

Performance of double teeth claws: extraction resistance: