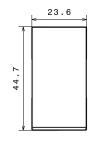

Defineo™ Curtain switch 10AX Cat. No(s): 7 012 08



7 012 08

### 1. USE

Curtain control switch

Mechanism for flush- mounted installation. To be equipped with frame and plate.

#### 2. RANGE

| Description                  | White  |
|------------------------------|--------|
| Curtain switch 10AX 1M white | 701208 |

# 3. OVERALL DIMENSIONS (mm)





## 4. CONNECTION

| References | Terminals   | Capacity                | Stripping | Screwdriver     |
|------------|-------------|-------------------------|-----------|-----------------|
| 7 012 08   | With screws | 2 x 2.5 mm <sup>2</sup> | 7 mm      | Flat-blade 4 mm |

# 5. WIRING



## **6. TECHNICAL CHARACTERISTICS**

### 6.1 Mechanical characteristics

Impact tests: IK 04

#### 6.2 Material characteristics

- Rocker: PC
- Base: PC
- Halogen free
- UV resistant
- Self-extinguishing:
- +850°C/30 s for insulating components holding in place live parts.
- +650°C / 30 s for the other insulating components.

### 6.3 Electrical characteristics

Voltage: 250 VAC Current: 10 AX expect

# 6.4 Climatic characteristics

Storage temperature: -  $10^{\circ}$  C to +  $70^{\circ}$  C Operating