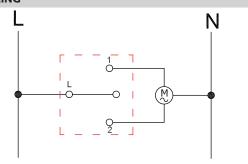

Defineo™ Curtain switch 10AX Cat. No(s): 7 012 08



7 012 08

### 1. USE

Curtain control switch

Mechanism for flush- mounted installation. To be equipped with frame and plate.

#### 2. RANGE

| Description                  | White  |
|------------------------------|--------|
| Curtain switch 10AX 1M white | 701208 |

# 3. OVERALL DIMENSIONS (mm)





## 4. CONNECTION

| References | Terminals   | Capacity                | Stripping | Screwdriver     |
|------------|-------------|-------------------------|-----------|-----------------|
| 7 012 08   | With screws | 2 x 2.5 mm <sup>2</sup> | 7 mm      | Flat-blade 4 mm |

# 5. WIRING



## **6. TECHNICAL CHARACTERISTICS**

### 6.1 Mechanical characteristics

Impact tests: IK 04

#### 6.2 Material characteristics

- Rocker: PC
- Base: PC
- Halogen free
- UV resistant
- Self-extinguishing:
- +850°C/30 s for insulating components holding in place live parts.
- +650°C / 30 s for the other insulating components.

### 6.3 Electrical characteristics

Voltage: 250 VAC Current: 10 AX expect

# 6.4 Climatic characteristics

Storage temperature: -  $10^{\circ}$  C to +  $70^{\circ}$  C Operating temperature : -  $5^{\circ}$  C to +  $35^{\circ}$  C

## 7. CLEANING

Surface cleaning with a cloth.

Do not use: acetone, tar remover, trichloroethylene.

#### 7.1 Resistance to cleaning agents

Resistance to the following agents: Hexane (EN 60669-1), methylated spirits, soapy water, dil