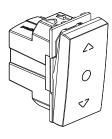

### 1. USE

Curtain control switch

Mechanism for flush- mounted installation. To be equipped with frame and plate.

#### 2. RANGE

| Description                  | White  |
|------------------------------|--------|
| Curtain switch 10AX 1M white | 701208 |