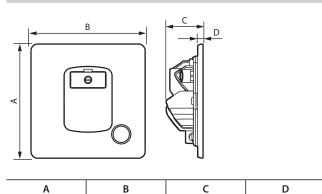

# Synergy™ **Fused connection units unswitched Sleek design**



## 1. USE

British Standards of fused connection units unswitched. Complete delivered with compact mechanisms for maximum wiring space and sleek design front plates. For flush-mounting or surface-mounting.

Fixing with screws.

## 2. RANGE

#### Fuse connection units unswitched with cord outlet

| 8 320 32 | Brushed stainless steel  |
|----------|--------------------------|
| 8 322 32 | Polished stainless steel |
| 8 324 32 | Glossy gold              |

#### 3. OVERALL DIMENSIONS (mm)



28

## **4. CONNECTION**

86

Type of terminals : with screws Terminal capacity: 3 x 2,5 mm<sup>2</sup> - 2 x 4 mm<sup>2</sup> - 2 x 6 mm<sup>2</sup> Stripping length: 12 mm Compatible with flexible or rigid cables.

86

#### **5. TECHNICAL CHARACTERISTICS**

## ■ 5.1 Mechanical characteristics

Impact tests: IK 01 Penetration by solid bodies/liquids: IP 20

#### **5.2** Material characteristics

- Plates:
- BSS: austenitic Brushed Stainless Steel non magnetic grade 304 L
- PSS: Polished Stainless Steel + rust resistance

- GG: Stainless Steel + rust resistance

Mechanism housing: PC

# Support: Metal

Halogen free

UV resistant

- Self-extinguishing:
- + 850° C / 30 s for insulating parts holding live parts in place. + 650° C / 30 s for other parts made of insulating materials.

## 5.3