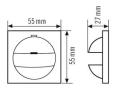

### Scale drawing

#### GENERAL

| Device category     | Cover |
|---------------------|-------|
| Remote controllable | =     |
| HOUSING             |       |

| Dimensions      | Length 55 mm x Width 55 mm x Height/Depth 27 mm |
|-----------------|-------------------------------------------------|
| Weight          | 11 g                                            |
| Protection type | IP20                                            |
| Colour          | white similar to RAL 9010                       |