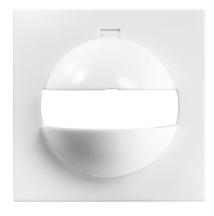

## **COVER GIR S55 IP20 WH**

Item number

GTIN

EP10427169

4015120427169

#### **Product description**

- Cover IP 20-G55 for wall detectors in the Basic, Standard and Compact series
- Design compatible to Gira Standard 55
- Suppression of the vertical field of detection with enclosed cap piece