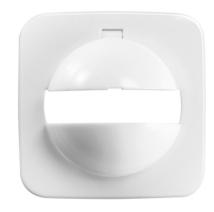

#### **Product description**

- Cover IP 20-BJSI for wall detectors in the Basic, Standard and Compact series
- Design compatible to Bush-Jäger Reflex
- Suppression of the vertical field of detection with enclosed cap piece

#### GENERAL

| Device category     | Cover |
|---------------------|-------|
| Remote controllable | -     |
| HOUSING             |       |

| Dimensions      | Length 55 mm x Width 55 mm x Height/Depth 27 mm |
|-----------------|-------------------------------------------------|
| Weight          | 10 g                                            |
| Protection type | IP20                                            |
| Colour          | white, similar to RAL 9010                      |