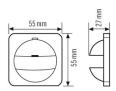

### Scale drawing

#### GENERAL

| Device category     | Cover |
|---------------------|-------|
| Remote controllable | -     |
| HOUSING             |       |

| Dimensions      | Length 55 mm x Width 55 mm x Height/Depth 27 mm |
|-----------------|-------------------------------------------------|
| Weight          | 10 g                                            |
| Protection type | IP20                                            |
| Colour          | white, similar to RAL 9010                      |