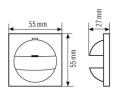

# DimensionsLength 55 mm x Width 55 mm x Height/Depth<br/>27 mmWeight10 gProtection typeIP20Colourwhite, similar to RAL 9010

HOUSING

#### Scale drawing