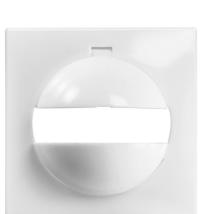

#### COVER BER S1 IP20 PWH

| Item number | GTIN          |  |
|-------------|---------------|--|
| EP10427107  | 4015120427107 |  |

#### **Product description**

- Cover IP 20-BS1 for wall detectors in the Basic, Standard and Compact series
- Design compatible to Berker S.1
- Suppression of the vertical field of detection with enclosed cap piece