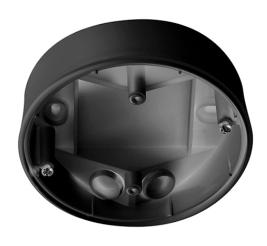

# **Product description**

- Surface-mounted box C IP54 in black for many ceiling-mounted motion detectors of the MD-C series and ceiling-mounted presence detectors of the PD-C series
- Large wiring space with double line entrance

# HOUSING

| Dimensions                      | Height/Depth 30 mm, Ø 104 mm |
|---------------------------------|------------------------------|
| Weight                          | 84 g                         |
| Material                        | UV-stabilised polycarbonate  |
| Protection type                 | IP54                         |
| Permissible ambient temperature | -25 °C+50 °C                 |
| Colour                          | Black, similar to RAL 9005   |