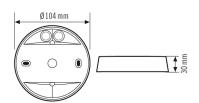

# HOUSING

| Dimensions                      | Height/Depth 30 mm, Ø 104 mm |
|---------------------------------|------------------------------|
| Weight                          | 84 g                         |
| Material                        | UV-stabilised polycarbonate  |
| Protection type                 | IP54                         |
| Permissible ambient temperature | -25 °C+50 °C                 |
| Colour                          | Black, similar to RAL 9005   |

# Scale drawing