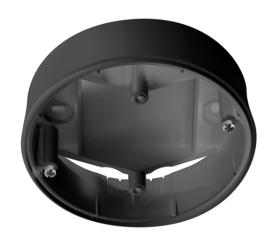

#### **Product description**

- Surface-mounted box C IP20 for many ceiling-mounted motion detectors of the MD-C series and ceiling-mounted presence detectors of the PD-C series
- Large wiring space with quadruple line entrance