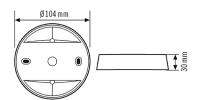

#### HOUSING

| Dimensions                      | Height/Depth 30 mm, Ø 104 mm |
|---------------------------------|------------------------------|
| Weight                          | 71 g                         |
| Material                        | UV-stabilised polycarbonate  |
| Protection type                 | IP20                         |
| Permissible ambient temperature | -25 °C+50 °C                 |
| Colour                          | Black, similar to RAL 9005   |

## Scale drawing