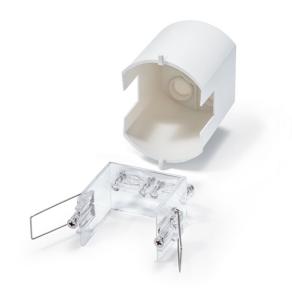

#### **Product description**

- Recessed ceiling mounting set includes installation bracket and dust-protected box
- For many ceiling-mounted motion detectors of the MD-C (FM) series and ceilingmounted presence detectors of the PD-C (FM) series

### Technical data

| OΓ | M | _ | n | A |  |
|----|---|---|---|---|--|
|    |   |   |   |   |  |

| Device category     | Mounting |
|---------------------|----------|
| Remote controllable | -        |
| Conformity          | RoHS     |
| ATTACHMENT          |          |

| Installation dimension | Installation depth: 70 mm   |  |  |
|------------------------|-----------------------------|--|--|
| HOUSING                |                             |  |  |
| Dimensions             | Height/Depth 72 mm, Ø 63 mm |  |  |
| Weight                 | 31 g                        |  |  |
| Material               | Polypropylene (PP)          |  |  |
| Colour                 | white                       |  |  |