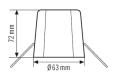

| Installation dimension | Installation depth: 70 mm   |  |  |
|------------------------|-----------------------------|--|--|
| HOUSING                |                             |  |  |
| Dimensions             | Height/Depth 72 mm, Ø 63 mm |  |  |
| Weight                 | 31 g                        |  |  |
| Material               | Polypropylene (PP)          |  |  |
| Colour                 | white                       |  |  |

#### Scale drawing