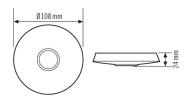

| HOUSING   |  |  |
|-----------|--|--|
| HIIIIXING |  |  |
| IIUUJIIIU |  |  |
|           |  |  |

| Dimensions | Height/Depth 24 mm, Ø 108 mm                       |
|------------|----------------------------------------------------|
| Weight     | 26,8 g                                             |
| Material   | UV-stabilised polycarbonate                        |
| Colour     | stainless steel appearance, similar to RAL<br>9006 |

## Scale drawing