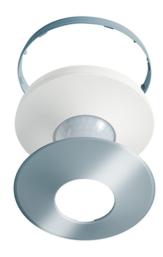

#### **Product description**

 Silver cover set includes cover and design ring for many ceiling-mounted motion detectors of the MD-C series and ceiling-mounted presence detectors of the PD-C series

| HOUSING   |  |  |
|-----------|--|--|
| HIIIIXING |  |  |
| IIUUJIIIU |  |  |
|           |  |  |

| Dimensions | Height/Depth 24 mm, Ø 108 mm                       |
|------------|----------------------------------------------------|
| Weight     | 26,8 g                                             |
| Material   | UV-stabilised polycarbonate                        |
| Colour     | stainless steel appearance, similar to RAL<br>9006 |