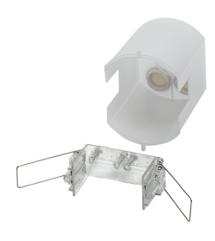

#### **Product description**

- Recessed ceiling mounting set includes installation bracket and dust-protected box
- For many ceiling-mounted motion detectors of the MD-C series and ceiling-mounted presence detectors of the PD-C series