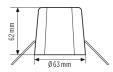

### HOUSING

| Dimensions | Height/Depth 62 mm, Ø 63 mm |
|------------|-----------------------------|
| Weight     | 46 g                        |
| Material   | Polypropylene (PP)          |
| Colour     | white                       |

#### Scale drawing