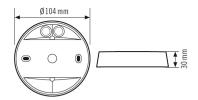

## GENERAL

| Device category     | Mounting |
|---------------------|----------|
| Remote controllable | _        |
| HOUSING             |          |

| Dimensions      | Height/Depth 30 mm, Ø 104 mm |
|-----------------|------------------------------|
| Weight          | 113 g                        |
| Material        | UV-stabilised polycarbonate  |
| Protection type | IP54                         |
| Colour          | silver                       |

## Scale drawing