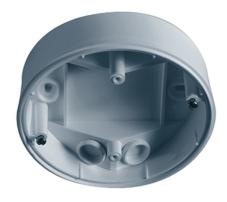

### **Product description**

- Surface-mounted box IP54 for many ceiling-mounted motion detectors of the MD-C series and ceiling-mounted presence detectors of the PD-C series
- Large wiring space with quadruple line entrance

## GENERAL

| Device category     | Mounting |
|---------------------|----------|
| Remote controllable | _        |
| HOUSING             |          |

| Dimensions      | Height/Depth 30 mm, Ø 104 mm |
|-----------------|------------------------------|
| Weight          | 113 g                        |
| Material        | UV-stabilised polycarbonate  |
| Protection type | IP54                         |
| Colour          | silver                       |