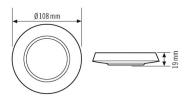

### GENERAL

| Device category     | Cover |
|---------------------|-------|
| Remote controllable | =     |
| HOUSING             |       |

| Dimensions | Height/Depth 19 mm, Ø 108 mm               |
|------------|--------------------------------------------|
| Weight     | 20 g                                       |
| Material   | UV-stabilised polycarbonate                |
| Colour     | stainless steel appearance, similar to RAL |

## Scale drawing