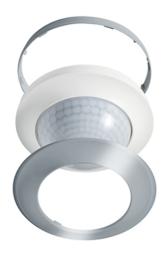

#### **Product description**

 Silver cover set includes cover and design ring for many ceiling-mounted motion detectors of the MD-C series and ceiling-mounted presence detectors of the PD-C series

### GENERAL

| Device category     | Cover |
|---------------------|-------|
| Remote controllable | =     |
| HOUSING             |       |

| Dimensions | Height/Depth 19 mm, Ø 108 mm               |
|------------|--------------------------------------------|
| Weight     | 20 g                                       |
| Material   | UV-stabilised polycarbonate                |
| Colour     | stainless steel appearance, similar to RAL |