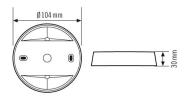

### GENERAL

| Device category     | Mounting |
|---------------------|----------|
| Remote controllable | =        |
|                     |          |

| HOUSING |
|---------|
|---------|

| Dimensions      | Height/Depth 30 mm, Ø 104 mm |
|-----------------|------------------------------|
| Weight          | 95 g                         |
| Protection type | IP20                         |
| Colour          | silver                       |

## Scale drawing