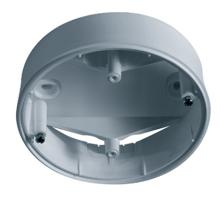

#### **Product description**

- Surface-mounted box IP 20 for many ceiling-mounted motion detectors of the MD-C series and ceiling-mounted presence detectors of the PD-C series
- Large wiring space with quadruple line entrance