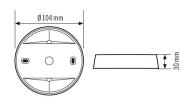

| Dimensions      | Height/Depth 30 mm, Ø 104 mm |  |
|-----------------|------------------------------|--|
| Weight          | 69 g                         |  |
| Material        | UV-stabilised polycarbonate  |  |
| Protection type | IP20                         |  |
| Colour          | white, similar to RAL 9010   |  |

### Scale drawing