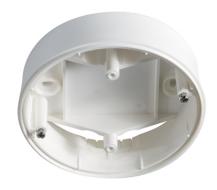

#### **Product description**

- Surface-mounted box IP 20 for many ceiling-mounted motion detectors of the MD-C series and ceiling-mounted presence detectors of the PD-C series
- Large wiring space with quadruple line entrance