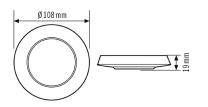

#### GENERAL

HOUSING

| Cover |
|-------|
| _     |
| RoHS  |
|       |

| Dimensions                      | Height/Depth 19 mm, Ø 108 mm |
|---------------------------------|------------------------------|
| Weight                          | 13 g                         |
| Material                        | UV-stabilised polycarbonate  |
| Permissible ambient temperature | -25 °C+50 °C                 |
| Colour                          | Black, similar to RAL 9005   |

### Scale drawing