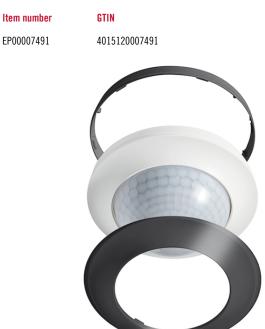

# **COMPACT COVER SET 24/32 BK**

## Product description

 Black cover set includes cover and design ring for many ceiling-mounted motion detectors of the MD-C series and ceiling-mounted presence detectors of the PD-C series