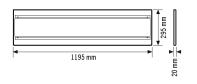

#### GENERAL

| Device category     | Mounting |  |
|---------------------|----------|--|
| Remote controllable | _        |  |
| ATTACHMENT          |          |  |

Recessed mounting

Ceiling

| HOUSING        |                                                        |
|----------------|--------------------------------------------------------|
| Dimensions     | Length 1195 mm x Width 295 mm x Height/<br>Depth 20 mm |
| Weight         | 1000 g                                                 |
| Material       | Varnished steel                                        |
| Surface finish | Powder coated                                          |
| Colour         | white, similar to RAL 9003                             |

### Scale drawing