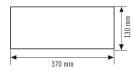

#### GENERAL

| Device category     | Symbol |
|---------------------|--------|
| Remote controllable | -      |

| Dimensions | Length 370 mm x Width 130 mm x Height/<br>Depth 0,5 mm |
|------------|--------------------------------------------------------|
| Weight     | 58 g                                                   |
| Colour     | green/white                                            |

## Scale drawing