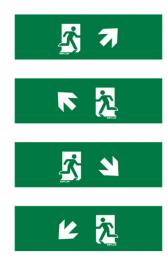

#### **Product description**

- Symbol set for single-battery emergency lights from the SLX 24 Flat series
- Set includes 4 symbol sheets with 24 m viewing distance (DIN/EN) (arrows: up right, up left, down right and down left).