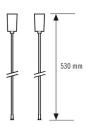

### ATTACHMENT

Installation type

Pendant

| Installation position | Ceiling                           |
|-----------------------|-----------------------------------|
| HOUSING               |                                   |
| HUUSING               |                                   |
| Dimensions            | Length 530 mm                     |
| Weight                | 132 g                             |
| Material              | Stainless steel                   |
| Colour                | chrome/white, similar to RAL 9010 |

#### Scale drawing