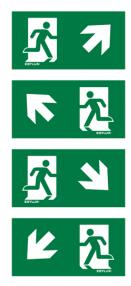

#### **Product description**

- Symbol set for single-battery emergency lights from the SLX 24 High Cover series
- Set includes 4 symbol sheets with 24 m viewing distance (DIN/EN) (arrows: up right, up left, down right and down left).