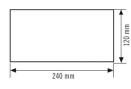

| Dimensions | Length 240 mm x Width 120 mm x Height/<br>Depth 0,5 mm |  |  |
|------------|--------------------------------------------------------|--|--|
| Weight     | 60 g                                                   |  |  |
| Colour     | green/white                                            |  |  |

#### Scale drawing