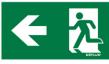

#### **Product description**

- Symbol set for single-battery emergency lights from the SLX 24 High Cover series
- Set includes 6 symbol sheets with 24 m viewing distance (DIN/EN) (arrows: right, left, 2x downwards and 2x upwards).