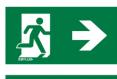

#### **Product description**

- Symbol set for single-battery emergency lights from the SLX 24 High Cover series
- Set includes 6 symbol sheets with 24 m viewing distance (DIN/EN) (arrows: right, left, 2x downwards and 2x upwards).