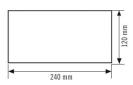

#### GENERAL

| Device category     | Symbol |
|---------------------|--------|
| Remote controllable | -      |

| Dimensions | Length 240 mm x Width 120 mm x Height/<br>Depth 0,5 mm |
|------------|--------------------------------------------------------|
| Weight     | 60 g                                                   |
| Colour     | green/white                                            |

## Scale drawing