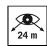

#### **Product description**

- Symbol set for single-battery emergency lights from the SLX 24 High Cover series
- Set includes 6 symbol sheets with 24 m viewing distance (DIN/EN) (arrows: right, left, 2x downwards and 2x upwards).