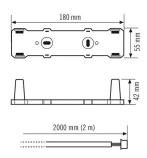

### HOUSING

| Dimensions                      | Length 180 mm x Width 55 mm x Height/<br>Depth 42 mm |
|---------------------------------|------------------------------------------------------|
| Weight                          | 113 g                                                |
| Material                        | UV-resistant plastic                                 |
| Permissible ambient temperature | 5 °C+35 °C                                           |
| Colour                          | white, similar to RAL 9010                           |
|                                 |                                                      |

#### Scale drawing