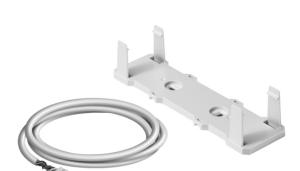

#### **Product description**

Mounting kit for SLG single battery emergency light with extension cable for the lamp head

### HOUSING

| Dimensions                      | Length 180 mm x Width 55 mm x Height/<br>Depth 42 mm |
|---------------------------------|------------------------------------------------------|
| Weight                          | 113 g                                                |
| Material                        | UV-resistant plastic                                 |
| Permissible ambient temperature | 5 °C+35 °C                                           |
| Colour                          | white, similar to RAL 9010                           |
|                                 |                                                      |