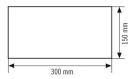

## HOUSING

| Dimensions | Length 300 mm x Width 150 mm x Height/<br>Depth 5 mm |
|------------|------------------------------------------------------|
| Weight     | 67 g                                                 |

# Scale drawing