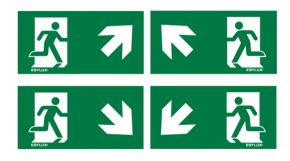

#### **Product description**

- Symbol set for single-battery emergency lights from the SLF series
- Set includes 4 symbol sheets with 30 m viewing distance (DIN/EN) (arrows: up right, up left, down right and down left)