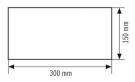

### HOUSING

| Dimensions | Length 300 mm x Width 150 mm x Height/<br>Depth 5 mm |
|------------|------------------------------------------------------|
| Weight     | 83 g                                                 |

## Scale drawing