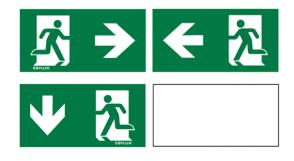

#### **Product description**

- Symbol set for single-battery emergency lights from the SLF series
- Set includes 5 symbol sheets with 30 m viewing distance (DIN/EN) (arrows: right, left, 2 x down and blank white)