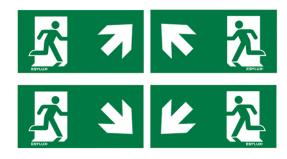

#### **Product description**

- Symbol set for single-battery emergency lights from the SLE series
- Set includes 4 symbol sheets with 24 m viewing distance (DIN/EN) (arrows: up right, up left, down right and down left)