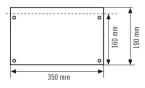

#### Technical data

| GENERAL             |        |   |
|---------------------|--------|---|
| Device category     | Symbol | _ |
| Remote controllable | _      |   |

| HOUSING    |                                                       |
|------------|-------------------------------------------------------|
| Dimensions | Length 350 mm x Width 190 mm x Height/<br>Depth 10 mm |
| Weight     | 400 g                                                 |

#### Scale drawing