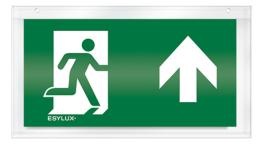

### **SLD SYMBOL 1-SIDE TOP**

| Item number | GTIN          |
|-------------|---------------|
| EN10033230  | 4015120033230 |

#### **Product description**

One-sided symbol panel with 32 m viewing distance for single-battery emergency lights from the SLD series