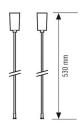

### Scale drawing

#### GENERAL

| Device category     | Mounting |
|---------------------|----------|
| Remote controllable | -        |
| HOUSING             |          |

| Dimensions | Length 535 mm x Width 10 mm x Height/<br>Depth 530 mm |
|------------|-------------------------------------------------------|
| Weight     | 520 g                                                 |
| Material   | Stainless steel                                       |
| Colour     | chrome/white, similar to RAL 9010                     |