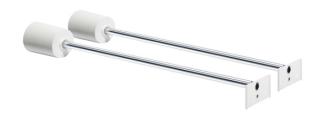

#### **Product description**

- Pendulum set for single-battery emergency lights from the SLA and SLB series
- Includes mounting accessories and light hooks

#### GENERAL

| Device category     | Mounting |
|---------------------|----------|
| Remote controllable | -        |
| HOUSING             |          |

| Dimensions | Length 535 mm x Width 10 mm x Height/<br>Depth 530 mm |
|------------|-------------------------------------------------------|
| Weight     | 520 g                                                 |
| Material   | Stainless steel                                       |
| Colour     | chrome/white, similar to RAL 9010                     |