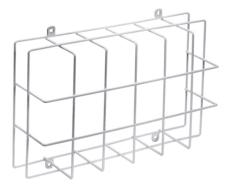

### SLF 30 BASKET GUARD WALL

| Item number | GTIN          |
|-------------|---------------|
| EN10017971  | 4015120017971 |

#### **Product description**

- Basket guard for single-battery emergency lighting from the SLF series for wall
  mounting
- Quick and easy installation thanks to external anchoring clips