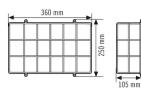

#### GENERAL

HOUSING

| Device category     | Protection |
|---------------------|------------|
| Remote controllable | -          |

| Dimensions | Length 360 mm x Width 250 mm x Height/<br>Depth 105 mm |
|------------|--------------------------------------------------------|
| Weight     | 539 g                                                  |
| Material   | Varnished steel                                        |
| Colour     | white, similar to RAL 9010                             |

#### Scale drawing