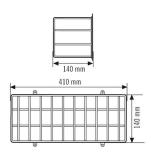

## Scale drawing

#### GENERAL

| Device category     | Protection |
|---------------------|------------|
| Remote controllable | =          |
| HOUSING             |            |

| Dimensions | Length 410 mm x Width 140 mm x Height/<br>Depth 140 mm |
|------------|--------------------------------------------------------|
| Weight     | 1000 g                                                 |
| Material   | Steel                                                  |
| Colour     | white, similar to RAL 9010                             |