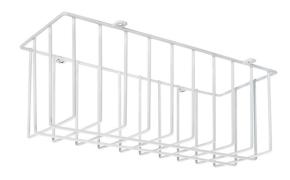

#### **Product description**

- Basket guard for single battery emergency lighting from the SLA series with normal unit (14 m)
- Quick and easy installation thanks to external anchoring clips