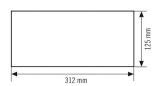

### HOUSING

| Dimensions | Length 312 mm x Width 125 mm x Height/<br>Depth 0,5 mm |
|------------|--------------------------------------------------------|
| Weight     | 38 g                                                   |

## Scale drawing