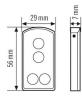

## HOUSING

| Dimensions | Length 56 mm x Width 29 mm x Height/Depth 7 mm |
|------------|------------------------------------------------|
| Weight     | 11 g                                           |
| Colour     | silver                                         |

# Scale drawing