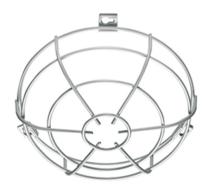

#### **Product description**

- Basket guard for wall/ceiling detector (recessed-mounted version) and also for smoke detectors.
- Varnished, plastic-coated steel basket guard
- Suitable for wall-mounted detectors as recessed-mounted version of the Standard, Basic and Compact series

## HOUSING

| Dimensions | Height/Depth 70 mm, Ø 165 mm |
|------------|------------------------------|
| Weight     | 245 g                        |
| Colour     | white, similar to RAL 9010   |