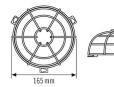

#### Scale drawing

## HOUSING

| Dimensions | Height/Depth 70 mm, Ø 165 mm |
|------------|------------------------------|
| Weight     | 245 g                        |
| Colour     | white, similar to RAL 9010   |