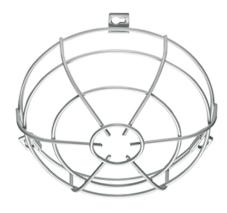

#### **Product description**

- Basket guard for wall/ceiling detectors and smoke detectors in connection with surfacemounted box
- Varnished, plastic-coated steel basket guard
- Suitable for wall and ceiling detectors in the Standard, Basic, Compact Express, Compact and Flat series.

## HOUSING

| Dimensions | Height/Depth 90 mm, Ø 180 mm |
|------------|------------------------------|
| Weight     | 284 g                        |
| Colour     | white, similar to RAL 9010   |