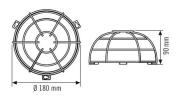

#### Scale drawing

## HOUSING

| Dimensions | Height/Depth 90 mm, Ø 180 mm |
|------------|------------------------------|
| Weight     | 284 g                        |
| Colour     | white, similar to RAL 9010   |