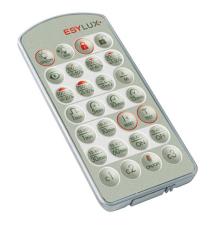

#### **Product description**

 Remote control for quick and precise setting of various parameters (no need to climb a ladder!) for many ceiling-mounted presence detectors of the PD-C/PD-C Dim/DuoDim/ DuoPlus series

#### HOUSING

| noooma     |                                                     |
|------------|-----------------------------------------------------|
| Dimensions | Length 100 mm x Width 50 mm x Height/<br>Depth 9 mm |
| Weight     | 65 g                                                |
| Colour     | Silver/metallic green                               |