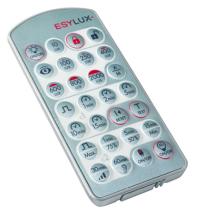

## **Product description**

- The remote control for quick and precise setting of various parameters (no need to climb a ladder!)
- For wall-mounted detectors of the MD 180i and PD 180i series and ceiling-mounted detectors of the MD, MD-C, PD, PD-C, MD-CE and PD-CE series