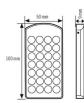

| HOUSING    |                                                     |
|------------|-----------------------------------------------------|
| Dimensions | Length 100 mm x Width 50 mm x Height/<br>Depth 9 mm |
| Weight     | 49 g                                                |
| Colour     | Silver/metallic blue                                |

#### Scale drawing