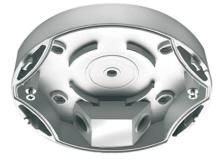

### **Product description**

- Surface-mounted box IP 54 for many ceiling-mounted motion detectors of the MD series and ceiling-mounted presence detectors of the PD series
- Double diaphragm line entry