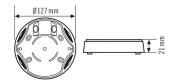

#### **Technical data**

| GENERAL             |          |  |
|---------------------|----------|--|
| Device category     | Mounting |  |
| Remote controllable | _        |  |

| HOUSING    |                              |
|------------|------------------------------|
| Dimensions | Height/Depth 21 mm, Ø 127 mm |
| Weight     | 75 g                         |
| Colour     | white, similar to RAL 9010   |

#### Scale drawing