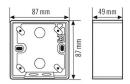

#### Scale drawing

### HOUSING

| Dimensions      | Length 87 mm x Width 87 mm x Height/Depth<br>49 mm |
|-----------------|----------------------------------------------------|
| Weight          | 142 g                                              |
| Protection type | IP20, IP44 depending on cover (order separately)   |
| Colour          | white, similar to RAL 9010                         |