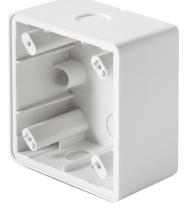

#### **Product description**

- Surface-mounted box IP 20/IP 44 for wall detectors in the Basic, Standard and Compact series
- With triple diaphragm line entrance