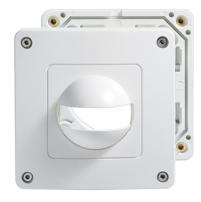

#### **Product description**

- Cover IP 44 for wall detectors in the Basic, Standard and Compact series
- Suitable for damp rooms such as bathrooms, garages and basements
- Suppression of the vertical field of detection with enclosed cap piece
- Increased tamper protection through stainless steel Inbus screws

### GENERAL

| Device category     | Cover |  |
|---------------------|-------|--|
| Remote controllable | =     |  |
| Hallallia           |       |  |
| HOUSING             |       |  |

| Dimensions      | Length 87 mm x Width 87 mm x Height/Depth<br>67 mm |  |
|-----------------|----------------------------------------------------|--|
| Weight          | 72 g                                               |  |
| Protection type | IP44                                               |  |
| Colour          | white, similar to RAL 9010                         |  |