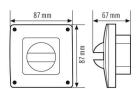

## Scale drawing

### GENERAL

| Device category     | Cover |  |
|---------------------|-------|--|
| Remote controllable | =     |  |
| Hallallia           |       |  |
| HOUSING             |       |  |

| Dimensions      | Length 87 mm x Width 87 mm x Height/Depth<br>67 mm |  |
|-----------------|----------------------------------------------------|--|
| Weight          | 72 g                                               |  |
| Protection type | IP44                                               |  |
| Colour          | white, similar to RAL 9010                         |  |