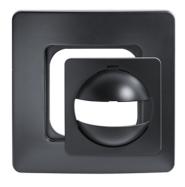

#### **Product description**

- Cover IP 20 for wall detectors in the Basic, Standard and Compact series
- Suppression of the vertical field of detection with enclosed cap piece

| Dimensions      | Length 87 mm x Width 87 mm x Height/Depth 29 mm |
|-----------------|-------------------------------------------------|
| Weight          | 20 g                                            |
| Protection type | IP20                                            |
| Colour          | Charcoal grey, similar to RAL 7021              |