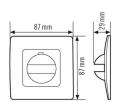

| Dimensions      | Length 87 mm x Width 87 mm x Height/Depth 29 mm |
|-----------------|-------------------------------------------------|
| Weight          | 20 g                                            |
| Protection type | IP20                                            |
| Colour          | Charcoal grey, similar to RAL 7021              |

### Scale drawing