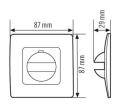

#### Scale drawing

### HOUSING

| Dimensions      | Length 87 mm x Width 87 mm x Height/Dept<br>29 mm |
|-----------------|---------------------------------------------------|
| Weight          | 20 g                                              |
| Protection type | IP20                                              |
| Colour          | cream white, similar to RAL 1013                  |