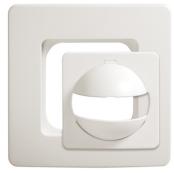

#### **Product description**

- Cover IP 20 for wall detectors in the Basic, Standard and Compact series
- Suppression of the vertical field of detection with enclosed cap piece

### HOUSING

| Dimensions      | Length 87 mm x Width 87 mm x Height/Dept<br>29 mm |
|-----------------|---------------------------------------------------|
| Weight          | 20 g                                              |
| Protection type | IP20                                              |
| Colour          | cream white, similar to RAL 1013                  |